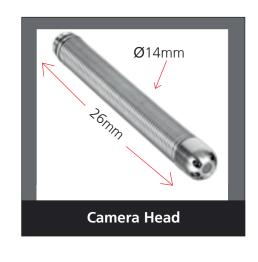

### Specifications:

| Specifications                     |                                              |
|------------------------------------|----------------------------------------------|
| Suitable for Pipe, Inner dia       | Ø20mm to Ø40mm                               |
| Traverse through 90° bends of dia  | 35mm or higher                               |
| Camera Head                        |                                              |
| Self-leveling Camera               | No                                           |
| Camera Head Size                   | Ø14mm* 14.5mm (Main body)                    |
| Camera Type                        | 1/4" CMOS, 400 TV-lines                      |
| View Angle                         | 90°                                          |
| Focus Distance                     | 10cm                                         |
| Front Lens                         | Sapphire Glass                               |
| Waterproof, Environmental Rating   | IP68 Up to 10m under water                   |
| LED's                              | 4 High bright LEDs                           |
| Camera Material                    | Stainless Steel #304                         |
| Roller Skid                        | N/A                                          |
| Cable Wheel                        |                                              |
| Rod Material                       | Fiberglass rod                               |
| Wheel Material                     | Stainless steel wheel                        |
| Rod Length options                 | 20m                                          |
| Distance meter count               | Built in encoder                             |
| Rotation (on screen display)       | Slip Ring                                    |
| Rod Diameter                       | Ø4.8mm                                       |
| LCD Display and DVR                |                                              |
| LCD Size                           | 7-inch 16:9 Super bright HD color LCD screen |
| LCD Resolution                     | 800 x 480 pixel                              |
| Mirror and Flip                    | Support image mirror and flip                |
| Video Resolution                   | PAL 720 x 576 25fps Max.                     |
| Video Encoding                     | H.264                                        |
| Wireless Keyboard (For Data entry) | No                                           |
| Monitor Installation               | N/A                                          |
| Photograph / Snapshot              | Yes                                          |
| Video & Audio Recording            | Yes                                          |
| Output                             | TV and Audio Output                          |
| External Memory                    | SD Card (up to 32GB)                         |
| Data Output                        | USB 2.0 to PC                                |
| LED driver                         | Built in dimmer                              |
| Playback                           | Photo, Video and Audio                       |
| Language                           | English + 8 Languages                        |
| General Characteristic             |                                              |
| Power Supply                       | 12V DC charger                               |
| Battery Capacity                   | Li-on battery, 6600mAH, 7.4V                 |
| Operating Time                     | 8 hours                                      |
| Power Adaptor                      | Input: 110VAC~240V AC, Output: 12V DC 1200mA |
| Gross Dimension & Weight           | 53.5 x 23 x 47cms & 10kg                     |
|                                    | <u> </u>                                     |