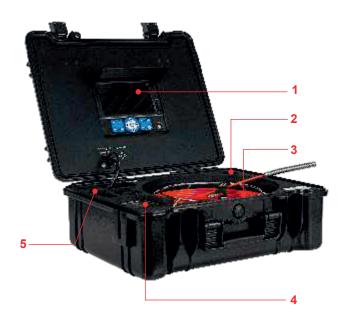

#### Industrial Video Drain/Pipe Inspection Camera | IPC1

- Toolbox with DVR
- Remote control
- Cable wheel and push cable
- 4 Battery pack and cable
- Camera

#### **Standard Kit**

Camera head

**Battery Pack** 

Adaptor

Car Charger

Remote Control

Cable Wheel

DVR