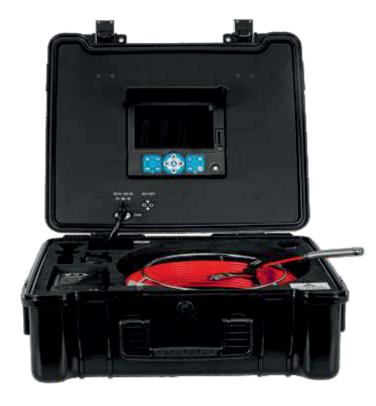

#### Industrial Video Drain/Pipe Inspection Camera | IPC1

- Toolbox with DVR
- Remote control
- Cable wheel and push cable
- 4 Battery pack and cable
- Camera

#### **Standard Kit**

Camera head

**Battery Pack** 

Adaptor

Car Charger

Remote Control

Cable Wheel

DVR